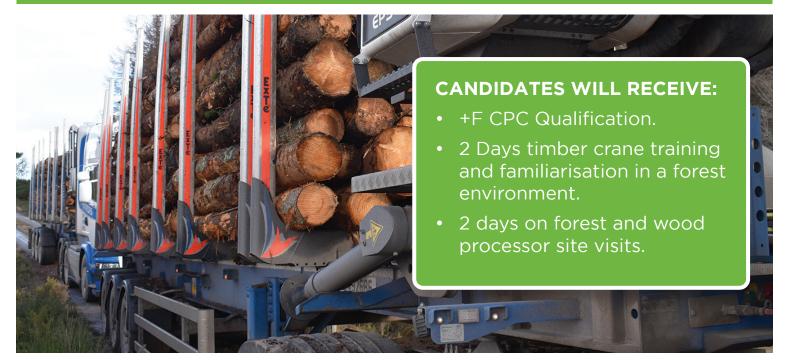

An exciting opportunity to experience timber haulage and gain CPC+F module certification...

## TIMBER HAULAGE ACADEMY

KILLOCH TRAINING CENTRE, CUMNOCK, AYRSHIRE 28th FEB -4th MAR

This course aims to provide a pathway into the forestry haulage sector and give candidates enough experience to:

- Make a decision on whether a career in timber haulage is for you.
- Generate a CV that includes qualifications and baseline experience as a starting point for applying for roles within the sector.
- Become more employable to timber haulage businesses.