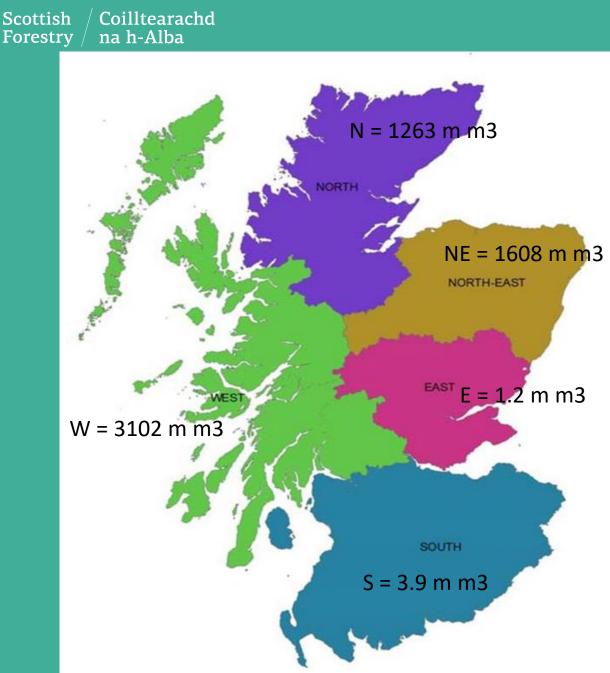

|  |
|                                     |      |               |      |      |      |        |  |  |
|                                     |      |               |      |      |      |        |  |  |
|                                     |      | South Scotlan | d    |      |      |        |  |  |
|                                     |      |               |      |      |      |        |  |  |
| Total 5yr reviews                   | 43   | 38            | 45   | 26   | 4    | 156    |  |  |
|                                     |      |               |      |      |      |        |  |  |
|                                     |      |               |      |      |      |        |  |  |
| Total plans expiring                | 25   | 18            | 46   | 65   | 66   | 220    |  |  |



prestry.gov.scot